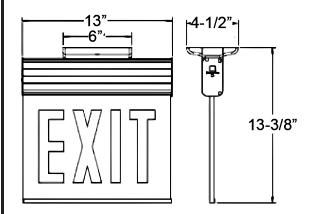

y connects the internal battery to LED board for minimum 120-minute emergency illumination.
- Fully automatic solid-state, two-rate charger initiates battery charging to recharge a discharged battery in 24 hours.

### MOUNTING

Die-cast aluminum mounting canopy provided for universal top, end or back mount.

## HOUSING

- Premium-grade, extruded aluminum housing (also available in optional white powder-coated finish).
- Single or double face configurations.

#### **WARRANTY/LISTING**

- Five year warranty on all electronics and housing. Battery prorated for five years.
- UL listed for damp locations (0° 50°C).
- Meets UL924, NFPA101 Life Safety Code, NEC, OSHA, Local and State Codes.
- Meets city of Chicago requirements.
- Certified to CEC under Title 20 Regulations.

#### **DIMENSIONS**



-S-LARA Stair Left/Right Arrow

## ORDERING INFORMATION

| NG INFORMATION Sample Part Number: CAELXTEU1RWAE |   |              |        |              |   |          |         |         |                              |               | Α |
|--------------------------------------------------|---|--------------|--------|--------------|---|----------|---------|---------|------------------------------|---------------|---|
| Model                                            |   | No. of faces | Letter |              |   | Housing  | Battery |         | Signage / Directional Arrows |               |   |
| CAELVTELL                                        | 1 | Single Face  | DM     | Pad On Whita | Λ | Aluminum | (hlank) | AC Only | N/A                          | Exit No Arrow | _ |

| Model