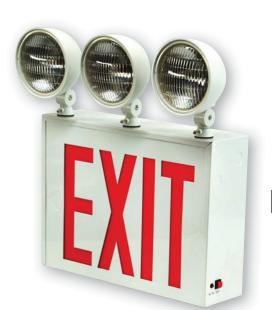

## **NEW YORK CITY COMPLIANT LED EXIT & INCANDESCENT EMERGENCY STEEL COMBO**

STANDARD

#### **ILLUMINATION**

- Two fully adjustable 12W, glare-free lamp heads with field installable 3rd emergency lighting head included.
- Knockouts provided on sides of unit to relocate lamp heads.
- High performance smooth metal reflector and glass lens for optimal light distribution.
- Ultra bright, energy efficient, long life Red LED exit sign illumination.
- New York City compliant 8" EXIT letters.

### HOUSING

- Durable, powder-coated 20-gauge steel construction in white or black finish.
- Injection-molded, engineering grade, high-impact, thermoplastic heads.
- Field removable steel knockout Chevron directional indicators.