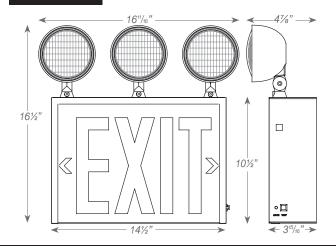

lamp heads for minimum 90-minute emergency illumination.
- Fully automatic solid-state, two rate charger initiates battery charging to recharge a discharged battery in 24 hours.

#### **MOUNTING**

- Mounting hardware provided for back surface wall mount.
- Knockouts provided for conduit feed applications.

### HOUSING

- Durable, powder-coated 20-gauge steel construction in white or black finish.
- Injection-molded, engineering grade, high-impact, thermoplastic heads.
- Field removable steel knockout Chevron directional indicators.

#### **WARRANTY / LISTING**

- Five year warranty on all electronics and housing. Battery prorated for two years.
- Meets UL924, NFPA 101 Life Safety Code, NEC, OSHA, Local and State Codes.
- Certified to CEC under Title 20 Regulations.

#### **DIMENSIONS**



#### **ORDERING INFORMATION**

| OLOR | No. of HEADS |
|------|--------------|

Sample Part Number: CNYXTE1RW3

| MODEL  | No. of FACES |             | LETTER COLOR |     | HOUSING COLOR |       | No. of HEADS |               |
|--------|--------------|-------------|--------------|-----|---------------|-------|--------------|---------------|
| CNYXTE | 1            | Single Face | R            | Red | W             | White | 3            | Standard      |
|        |              |             |              |     | В             | Black | NH           | No Lamp Heads |