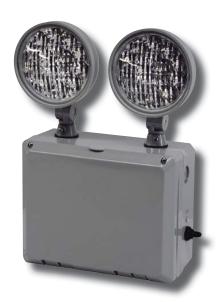

# LEDTFX-2

## LED WET LOCATION REMOTE CAPABLE **POLYCARBONATE EMERGENCY UNIT**

Sample Part Number: LEDTFX-2

## **ILLUMINATION**

- Sealed and gasketed weather proof lamp heads with high performance chrome-plated metallized reflector and tempered glass lenses for optimal light distribution.
- Long lasting efficient ultra bright white LED lamp heads.
- 1.875 watt (15 LEDs x 0.125) per head.

#### MOUNTING

- External mounting brackets for simplified surface mounting.
- Knockout for conduit applications.

#### HOUSING

- Corrosion-resistant 5VA flame retardant UV-stabilized polycarbonate in gray or black finish.
- Sealed and gasketed housing with hinged cover.
- Sealed test switch.

Special voltage options available