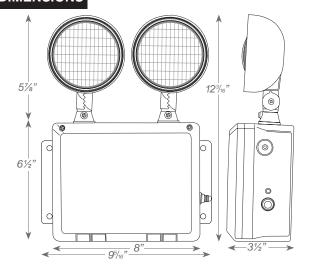

mergency illumination.
- Fully automatic solid-state, two rate charger initiates battery charging to recharge a discharged battery in 24 hours.

#### MOUNTING

- External mounting brackets for simplified surface mounting.
- Knockout for conduit applications.

#### HOUSING

- Corrosion-resistant 5VA flame retardant UV-stabilized polycarbonate in gray or black finish.
- Sealed and gasketed housing with hinged cover.
- Sealed test switch.

Special voltage options available

## **OPTIONS**

CEC: Certified to CEC under Title 20 Regulations.

#### **WARRANTY / LISTING**

- Five year warranty on all electronics and housing. Battery prorated for five years.
- Meets UL924, NFPA 101 Life Safety Code, NEC, OSHA, Local and State Codes.
- UL Listed for wet locations (-20°C 50°C).

#### **DIMENSIONS**



### **ORDERING INFORMATION**

| MODEL    | HOUSING COLO |       | OPTIONS |                    |
|----------|--------------|-------|---------|--------------------|
| LEDTFX-2 | (blank)      | Gray  | CEC     | Title 20 Compliant |
|          | В            | Black |         |                    |