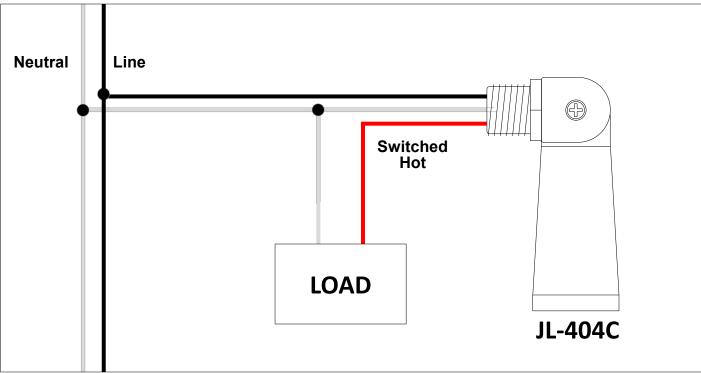

### WIRING DIAGRAMS

#### **ORDERING INFORMATION**

| Model   | Туре   | Power<br>(W) | Swivel | Rated Load<br>(Tungsten<br>Lamp) | Rated Load<br>(Ballasted<br>Lamp) | Mounting<br>Nipple                         | Power<br>Leads    |
|---------|--------|--------------|--------|----------------------------------|-----------------------------------|--------------------------------------------|-------------------|
| JL-403C | Button | 2            | None   | 500W                             | 850VA                             | %" threaded, neoprene gasket & plastic nut | 18 AWG, 150°C, 6" |
| JL-404C | Pencil | 2            | 0-200° | 500W                             | 850VA                             | ½" (NPS) threaded conduit & zinc alloy nut | 16 AWG, 150°C, 6" |