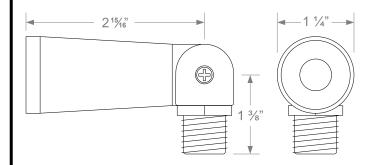

#### **DIMENSIONS**

#### **ORDERING INFORMATION**

| Model   | Туре   | Power<br>(W) | Swivel | Rated Load<br>(Tungsten<br>Lamp) | Rated Load<br>(Ballasted<br>Lamp) | Mounting<br>Nipple                         | Power<br>Leads    |
|---------|--------|--------------|--------|----------------------------------|-----------------------------------|--------------------------------------------|-------------------|
| JL-403C | Button | 2            | None   | 500W                             | 850VA                             | %" threaded, neoprene gasket & plastic nut | 18 AWG, 150°C, 6" |
| JL-404C | Pencil | 2            | 0-200° | 500W                             | 850VA                             | ½" (NPS) threaded conduit & zinc alloy nut | 16 AWG, 150°C, 6" |