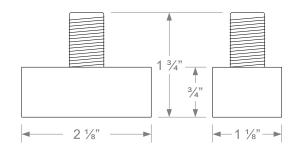

#### **DIMENSIONS**

#### **ORDERING INFORMATION**

| Model   | Туре   | Power<br>(W) | Swivel | Rated Load<br>(Tungsten<br>Lamp) | Rated Load<br>(Ballasted<br>Lamp) | Mounting<br>Nipple                         | Power<br>Leads    |
|---------|--------|--------------|--------|----------------------------------|-----------------------------------|--------------------------------------------|-------------------|
| JL-403C | Button | 2            | None   | 500W                             | 850VA                             | %" threaded, neoprene gasket & plastic nut | 18 AWG, 150°C, 6" |
| JL-404C | Pencil | 2            | 0-200° | 500W                             | 850VA                             | ½" (NPS) threaded conduit & zinc alloy nut | 16 AWG, 150°C, 6" |