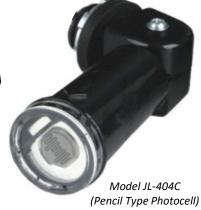

#### **ORDERING INFORMATION**

| Model   | Туре   | Power<br>(W) | Swivel | Rated Load<br>(Tungsten<br>Lamp) | Rated Load<br>(Ballasted<br>Lamp) | Mounting<br>Nipple                         | Power<br>Leads    |
|---------|--------|--------------|--------|----------------------------------|-----------------------------------|--------------------------------------------|-------------------|
| JL-403C | Button | 2            | None   | 500W                             | 850VA                             | %" threaded, neoprene gasket & plastic nut | 18 AWG, 150°C, 6" |
| JL-404C | Pencil | 2            | 0-200° | 500W                             | 850VA                             | ½" (NPS) threaded conduit & zinc alloy nut | 16 AWG, 150°C, 6" |