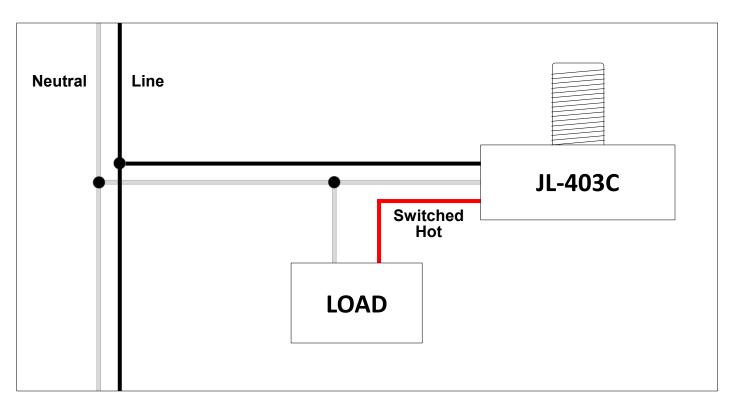

### WIRING DIAGRAMS

#### **ORDERING INFORMATION**

| Model   | Туре   | Power<br>(W) | Swivel | Rated Load<br>(Tungsten<br>Lamp) | Rated Load<br>(Ballasted<br>Lamp) | Mounting<br>Nipple                         | Power<br>Leads    |
|---------|--------|--------------|--------|----------------------------------|-----------------------------------|--------------------------------------------|-------------------|
| JL-403C | Button | 2            | None   | 500W                             | 850VA                             | %" threaded, neoprene gasket & plastic nut | 18 AWG, 150°C, 6" |
| JL-404C | Pencil | 2            | 0-200° | 500W                             | 850VA                             | ½" (NPS) threaded conduit & zinc alloy nut | 16 AWG, 150°C, 6" |