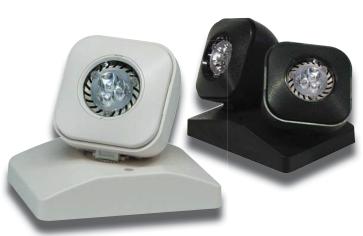

# RH16LED

## LED INDOOR HIGH PERFORMANCE MR-16 THERMOPLASTIC REMOTE HEAD

### **ILLUMINATION**

- Long lasting, efficient ultra bright white LED lamp heads.
- Adjustable lamp heads provides optimal center-to-center spacing.
- 3.3 watt (3 LEDs x 1.1 watt) per head.
- Optional high lumen heads are 5 watt (7 LEDs x 0.7 watt per head) and provide increased center to center spacing.

#### **HOUSING**

 Injection-molded, engineering grade, 5VA flame retardant, high-impact resistant, thermoplastic in white or black finish.