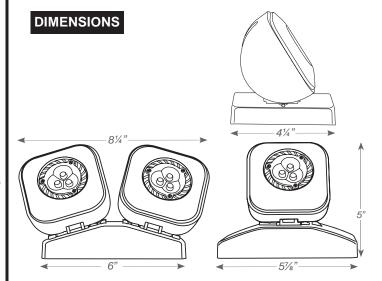

#### **MOUNTING**

- Universal mounting adapter included. Mounts to single-gang switch box.
- Distance of maximum run is determined by system voltage, wire gauge and total maximum wattage on the run.
- Suitable for wall or ceiling mount.