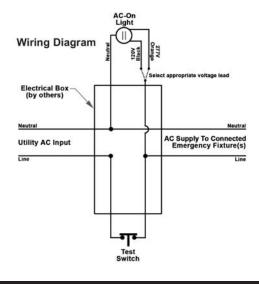

## **ELECTRICAL**

- Field selectable 120 voltage or 277 voltage.
- Power "ON" LED indicator light and push-to-test switch for mandated code compliance testing.

# **MOUNTING**

- Remote Test Switch can be mounted to any standard switch box.
- Suitable for wall or ceiling mount.