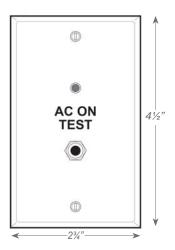

# RTS Remote Test Switch



| Project:   |  |
|------------|--|
| Type:      |  |
| Catalog #: |  |



#### **APPLICATION**

 RTS provides remote testing capability for SPS miniinverter, unit equipment and exit signs. Not compatible with emergency ballasts.

## **ELECTRICAL**

- Field selectable 120 voltage or 277 voltage.
- Power "ON" LED indicator light and push-to-test switch for mandated code compliance testing.

# **MOUNTING**

- Remote Test Switch can be mounted to any standard switch box.
- Suitable for wall or ceiling mount.

## CONSTRUCTION

• Injection-molded, engineering grade, V-0 flame retardant mounting plate in white finish.

#### **WARRANTY / LISTING**

- Five year warranty.
- Meets UL924, NFPA 101 Life Safety Code, NEC, OSHA, Local and State Codes.

## **DIMENSIONS**





## **ORDERING INFORMATION**

MODEL

RTS

Sample Part Number: RTS