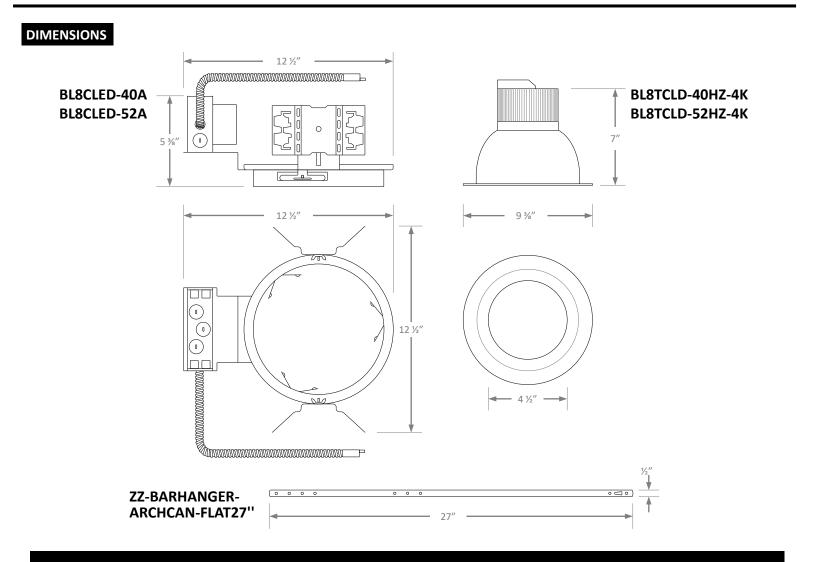

# **ORDERING INFORMATION - Frames**

| MODEL       | DESCRIPTION                                         |
|-------------|-----------------------------------------------------|
| BL8CLED-40A | 8" FRAME, 40 WATTS, FOR USE WITH<br>BL8TCLD-40HZ-4K |
| BL8CLED-52A | 8" FRAME, 52 WATTS, FOR USE WITH<br>BL8TCLD-52HZ-4K |

## **ORDERING INFORMATION - TRIMS**

| MODEL           | DESCRIPTION                                               |
|-----------------|-----------------------------------------------------------|
| BL8TCLD-40HZ-4K | 8" TRIM, 4000K, 3,090 LUMENS, FOR<br>USE WITH BL8CLED-40A |
| BL8TCLD-52HZ-4K | 8" TRIM, 4000K, 4,530 LUMENS, FOR<br>USE WITH BL8CLED-52A |

## ACCESSORIES

| MOUNTING ACCESSORIES         |                                                  |  |
|------------------------------|--------------------------------------------------|--|
| ZZ-BARHANGER-ARCHCAN-FLAT27" | FLAT BAR HANGER - 27", FOR<br>ARCHITECTURAL CANS |  |