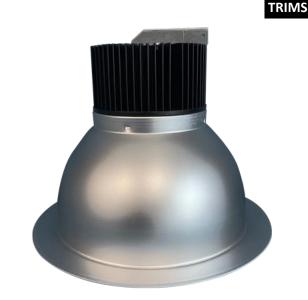

# 8" Architectural Frame & Trim Set

# FEATURES

- Available in 4000k (neutral white) color temperatures.\*
- Long-life LEDs provide at least 70% of initial lumen output (L<sub>70</sub>) for 50,000 hours of operation.<sup>\*\*</sup>
- Provides up to 4,530 nominal lumens.
- Color rendering index (R<sub>a</sub>) > 80.

## **ORDERING INFORMATION - TRIMS**

| MODEL           | DESCRIPTION                                               |
|-----------------|-----------------------------------------------------------|
| BL8TCLD-40HZ-4K | 8" TRIM, 4000K, 3,090 LUMENS, FOR<br>USE WITH BL8CLED-40A |
| BL8TCLD-52HZ-4K | 8" TRIM, 4000K, 4,530 LUMENS, FOR<br>USE WITH BL8CLED-52A |