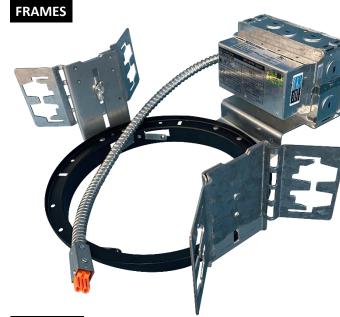

# 8" Architectural Frame & Trim Set

## FEATURES

- Flat bar hangers available for ceiling grid mounting (order separately).
- Junction box is mounted on frame for easy wiring and driver access.
- Integral heat sink for heat disbursement.
- Tapered aluminum reflector with frosted lens.
- Input voltage = 120-277V (50-60Hz).
- Wattage = 40W or 52W
- 0-10V dimming.

# **ORDERING INFORMATION - Frames**

| MODEL       | DESCRIPTION                                         |
|-------------|-----------------------------------------------------|
| BL8CLED-40A | 8" FRAME, 40 WATTS, FOR USE WITH<br>BL8TCLD-40HZ-4K |
| BL8CLED-52A | 8" FRAME, 52 WATTS, FOR USE WITH<br>BL8TCLD-52HZ-4K |