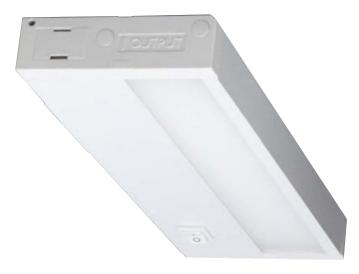

## **APPLICATIONS**

Allows for easy replacement of existing fluorescent, incandescent, halogen and xenon under cabinet lighting. Built-in driver, captive screws and knockouts for easy installation in new work or remodel applications.

## **FEATURES**

- Built-in integral electronic driver
- Dimmable 120V
- On / Off rocker switch
- ≥80 or ≥90 CRI
- Available in 9 different lengths
- Rear panel punch-in electrical connectors for easy wiring
- 2700K available
- 50,000 hour life expectancy
- Finish: white
- Linkable up to 400W

Link several undercabinets together with the Linkable Connector Wire

Pre-positioned installation screws