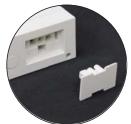

## **APPLICATIONS**

Allows for easy replacement of existing fluorescent, incandescent, halogen and xenon under cabinet lighting. Built-in driver, captive screws and knockouts for easy installation in new work or remodel applications.

Link several undercabinets together with the Linkable Connector Wire

Pre-positioned installation screws