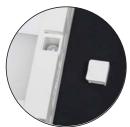

Link several undercabinets together with the Linkable Connector Wire

Pre-positioned installation screws