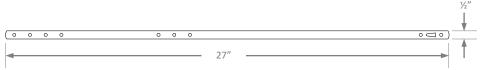

### **ACCESSORIES**

| MOUNTING ACCESSORIES         |                                                  |  |  |
|------------------------------|--------------------------------------------------|--|--|
| ZZ-BARHANGER-ARCHCAN-FLAT27" | FLAT BAR HANGER - 27", FOR<br>ARCHITECTURAL CANS |  |  |

### **DIMENSIONS**

BL6CLED-28A BL6CLED-48A

BL6TCLD-28HZ-3K BL6TCLD-48HZ-4K

ZZ-BARHANGER-ARCHCAN-FLAT27"