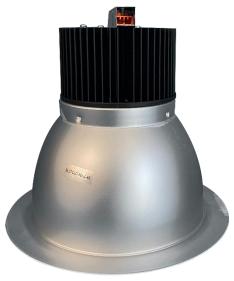

### **ORDERING INFORMATION - TRIMS**

| MODEL           | DESCRIPTION                                               |
|-----------------|-----------------------------------------------------------|
| BL6TCLD-28HZ-3K | 6" TRIM, 3000K, 2,210 LUMENS, FOR<br>USE WITH BL6CLED-28A |
| BL6TCLD-48HZ-4K | 6" TRIM, 4000K, 3,770 LUMENS, FOR<br>USE WITH BL6CLED-48A |

### **DIMENSIONS**

BL6CLED-28A BL6CLED-48A

BL6TCLD-28HZ-3K BL6TCLD-48HZ-4K

ZZ-BARHANGER-ARCHCAN-FLAT27"