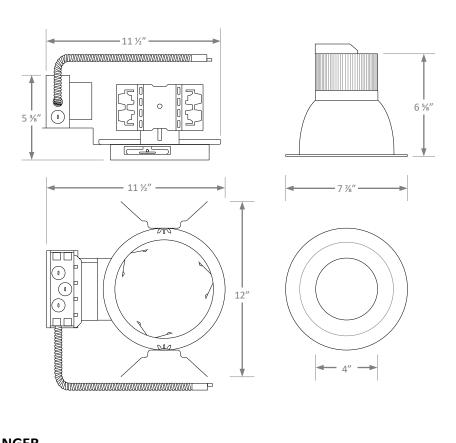

### **DIMENSIONS**

BL6CLED-28A BL6CLED-48A

BL6TCLD-28HZ-3K BL6TCLD-48HZ-4K

ZZ-BARHANGER-ARCHCAN-FLAT27"