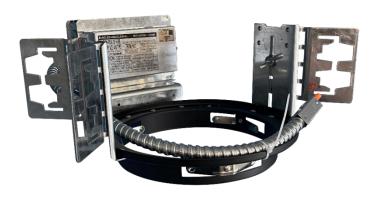

# 6" Architectural Frame & Trim Set

**FRAMES TRIMS** 

- Flat bar hangers available for ceiling grid mounting (order separately).
- Junction box is mounted on frame for easy wiring and driver access.
- Integral heat sink for heat disbursement.
- Tapered aluminum reflector with frosted lens.
- Input voltage = 120-277V (50-60Hz).
- Wattage = 28W (3000k) or 48W (4000k)
- 0-10V dimming.

## **ORDERING INFORMATION - Frames**

| MODEL       | DESCRIPTION                                         |
|-------------|-----------------------------------------------------|
| BL6CLED-28A | 6" FRAME, 28 WATTS, FOR USE WITH<br>BL6TCLD-28HZ-3K |
| BL6CLED-48A | 6" FRAME, 48 WATTS, FOR USE WITH<br>BL6TCLD-48HZ-4K |