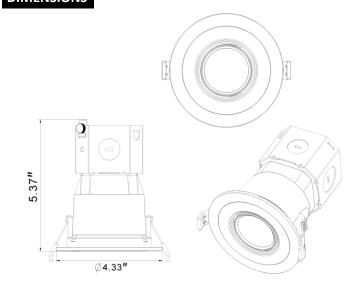

- cETLus listed for damp locations.
- Energy Star qualified.
- Complies with FCC Part 15, class B.
- Complies with RoHS (Restriction on Hazardous Substances) requirements.
- 5-year warranty of all electronics and housing.
- Contact factory for other color temperatures and lumen packages.  $L_{70}$  hours are IES TM-21-11 calculated hours.



#### **COMPATIBLE DIMMERS**

| MANUFACTURER & SERIES | PART NUMBER   |  |
|-----------------------|---------------|--|
| Lutron Maestro C-L    | MACL-153MR    |  |
| Lutron Skylark C-L    | SCL-153P      |  |
| Leviton Sureslide     | 6674          |  |
| Lutron                | PD-6WCL       |  |
| Legrand Harmony       | HCL453PTCCCV6 |  |
| Lutron Diva           | DV600P        |  |
| Lutron Diva           | DVCL-153P     |  |

#### **DIMENSIONS**



### **ORDERING INFORMATION**

Example: BRK-LED2ICN-GR-6.5W-3K-ECO

| Series      | Trim<br>Type |        | Watts | Co<br>Tempe |       |
|-------------|--------------|--------|-------|-------------|-------|
| BRK-LED2ICN | GR           | Gimbal | 6.5W  | 3K-ECO      | 3000K |
| •           |              | •      | _     | 4K-ECO      | 4000K |