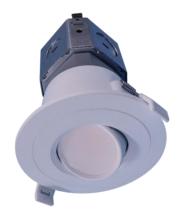

# BRK-LED2ICN-GR 2" LED Gimbal Trims – Self Contained

| Project:   |  |
|------------|--|
| Туре:      |  |
| Catalog #: |  |

#### STANDARD