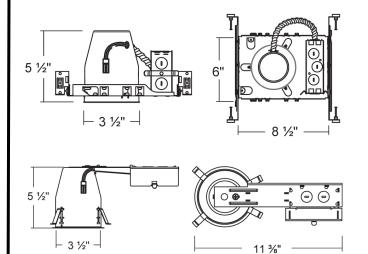

ons.
- Galvanized steel construction.
- Features seven ½" NPT knockouts.
- Removable new construction housing for easy access to j-box.
- 2-pin quick connector.
- Bar hangers for use with new construction models are adjustable from 13.6" to 25".
- Remodel cans come standard with torsion clips (4) to secure to ceiling. Accommodates 0.5" and 0.6" ceilings.
- Pre-installed nail on new model cans allow for easy install.
- Easy installation in new construction or retrofit applications.
  Remodel equipped with torsion springs.
- This device is not intended for use with emergency exits.

# **WARRANTY & LISTINGS**

- cULus listed for damp locations.
- Title 24 compliant.
- Certified under ASTM-E283 for air-tight construction.
- 5-year warranty of all electronics and housing.



## **DIMENSIONS**



#### ORDERING INFORMATION

| MODEL              | DESCRIPTION                                                     |
|--------------------|-----------------------------------------------------------------|
| BL350ICATLEDNND-QN | 3.5" DEDICATED LED IC HOUSING FOR NEW CONSTRUCTION APPLICATIONS |
| BL350ICATLEDRND-Q  | 3.5" DEDICATED LED IC HOUSING FOR REMODEL APPLICATIONS          |