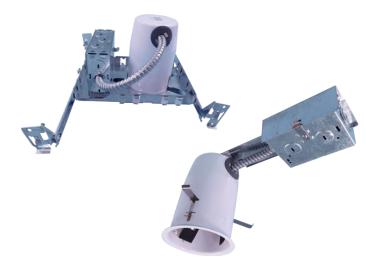

#### STANDARD

### **FEATURES**

- Dedicated housings for most 3.5" LED trims (compatible with BRK-LED350).
- Suitable for new construction and remodel applications.
- Galvanized steel construction.
- Features seven ½" NPT knockouts.
- Removable new construction housing for easy access to j-box.
- 2-pin quick connector.
- Bar hangers for use with new construction models are adjustable from 13.6" to 25".
- Remodel cans come standard with torsion clips (4) to secure to ceiling. Accommodates 0.5" and 0.6" ceilings.
- Pre-installed nail on new model cans allow for easy install.
- Easy installation in new construction or retrofit applications.
  Remodel equipped with torsion springs.
- This device is not intended for use with emergency exits.